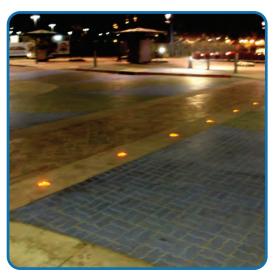

## IN-PAVEMENT LED LIGHTED CROSSWALKS

The LaneLight system creates a barrier of bright flashing lights directly in the drivers line of sight.

- · Ideal for mid-block crosswalks
- · Industry leading ultra-bright > 3.5 million candela / m<sup>2</sup> output
- · 3000 foot daytime visibility
- · Targets the tunnel vision of a distracted driver
- · Low Profile: Snowplow Safe / Bicycle Safe
- · Standard or enhanced flash patterns
- · Passive activation options available
- · Solar or AC power configurations
- · Self cleaning design / Near Zero maintenance