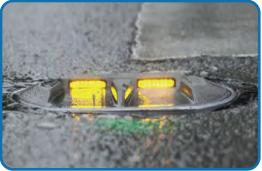

## IN-PAVEMENT LED LIGHTED CROSSWALKS

The LaneLight system creates a barrier of bright flashing lights directly in the drivers line of sight.

- · Ideal for mid-block crosswalks
- · Industry leading ultra-bright > 3.5 million candela / m<sup>2</sup> output
- · 3000 foot daytime visibility
- · Targets the tunnel vision of a distracted driver
- · Low Profile: Snowplow Safe / Bicycle Safe
- · Standard or enhanced flash patterns
- · Passive activation options available
- · Solar or AC power configurations
- · Self cleaning design / Near Zero maintenance