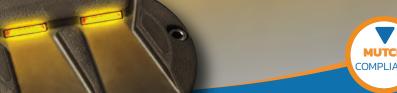

## IN-PAVEMENT LED LIGHTED CROSSWALKS

The LaneLight system creates a barrier of bright flashing lights directly in the drivers line of sight.

- · Ideal for mid-block crosswalks
- · Industry leading ultra-bright > 3.5 million candela / m<sup>2</sup> output
- · 3000 foot daytime visibility
- · Targets the tunnel vision of a distracted driver
- · Low Profile: Snowplow Safe / Bicycle Safe
- · Standard or enhanced flash patterns
- · Passive activation options available
- · Solar or AC power configurations
- · Self cleaning design / Near Zero maintenance