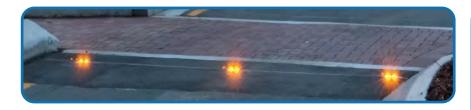

## IN-PAVEMENT LED LIGHTED CROSSWALKS

The LaneLight system creates a barrier of bright flashing lights directly in the drivers line of sight.

- · Ideal for mid-block crosswalks
- · Industry leading ultra-bright > 3.5 million candela / m<sup>2</sup> output
- · 3000 foot daytime visibility
- · Targets the tunnel vision of a distracted driver
- · Low Profile: Snowplow Safe / Bicycle Safe
- · Standard or enhanced flash patterns
- · Passive activation options available
- · Solar or AC power configurations
- · Self cleaning design / Near Zero maintenance