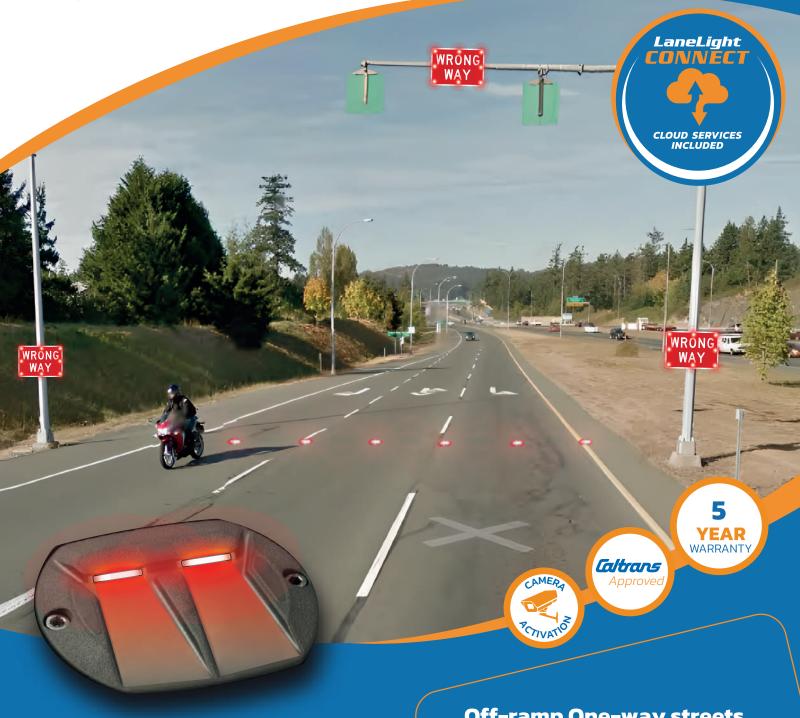

WRONG-WAY PREVENTION SYSTEM

## **Off-ramp One-way streets**

- · Single- or Multi-lane Off Ramps
- · One-way Streets
- · Counterflow Lanes

**OVERVIEW** 

"Driving the wrong way in one-way traffic or on the wrong side of the road factored into over 3 percent of all fatal craches in the US."

## Wrong-way Prevention System

Wrong-way crashes are often head-on collisions that are more likely to produce serious injuries and fatalities. Most of the time the offenders are confused, distracted, or intoxicated drivers who tend to keep their eyes on the road directly in front of them often not seeing roadside warning signs.

## **Features**

- 3000-foot daytime visibility
- High intensity, durable, in-road LEDs directly in the drivers line of sight
- High intensity LED signs
- Flashing 24/7 to prevent wrong way incursion, with detection options to alert and record if incursion occurs
- Cloud linked for monitoring and automatic alarm via LaneLight Connect™
- Snowplow safe
- Solar powered, AC powered, or hybrid
- Configurable to each location
- Industry leading 5 Year Warranty

Camara, Radar or

**Loop Activation** 

**LED Light** 