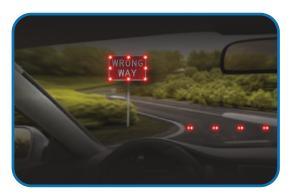

## **Features**

- 3000-foot daytime visibility
- High intensity, durable, in-road LEDs directly in the drivers line of sight
- High intensity LED signs
- Flashing 24/7 to prevent wrong way incursion, with detection options to alert and record if incursion occurs
- Cloud linked for monitoring and automatic alarm via LaneLight Connect™
- Snowplow safe
- Solar powered, AC powered, or hybrid
- Configurable to each location
- Industry leading 5 Year Warranty