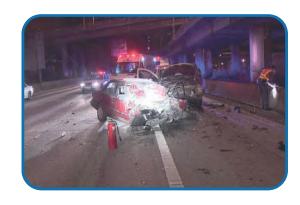

## Wrong-way Prevention System

Wrong-way crashes are often head-on collisions that are more likely to produce serious injuries and fatalities. Most of the time the offenders are confused, distracted, or intoxicated drivers who tend to keep their eyes on the road directly in front of them often not seeing roadside warning signs.