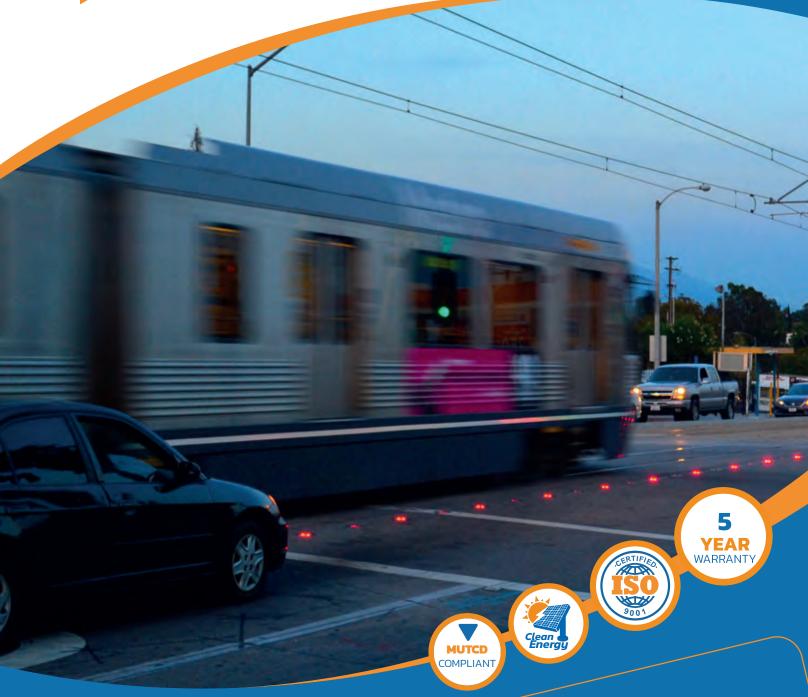

## **SPECIFICATIONS**

LaneLight LED enhanced stop bar systems operate in sync with existing red light signals and are designed to dramatically enhance stop bar visibility and driver awareness at intersections, light rail crossings, and facility entry points.

## **Stop Bar Enhancement**