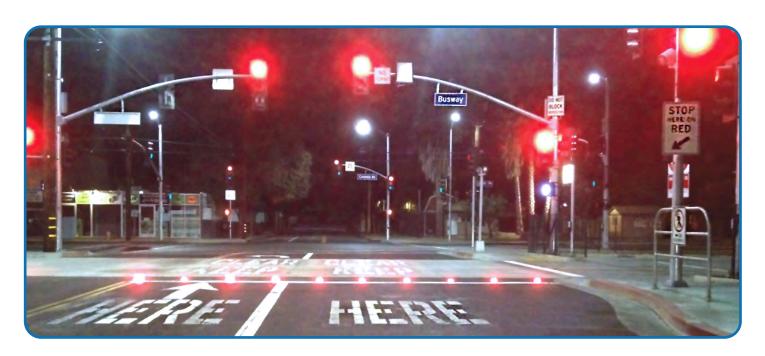

## **SPECIFICATIONS**

LaneLight LED enhanced stop bar systems operate in sync with existing red light signals and are designed to dramatically enhance stop bar visibility and driver awareness at intersections, light rail crossings, and facility entry points.

## **Stop Bar Enhancement**