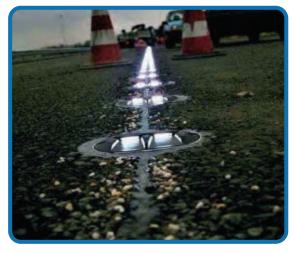

## **In-Road Warning Light**

## **Features**

Flush profile in the road: bike safe

Virtually maintenance free design

3000 ft daytime visibility

Automatic night dimming

Standard or enhanced chasing patterns

Low power consuming low voltage LED's

## **How it works**

LaneLight LED enhanced LEFT TURN LANE delineation systems respond to a call for left turn from your signal control cabinet. The road LED's dramatically enhance the left turn lane lines to improve safety and reduce the number of accidents caused by vehicles cutting or drifting into adjacent lanes.