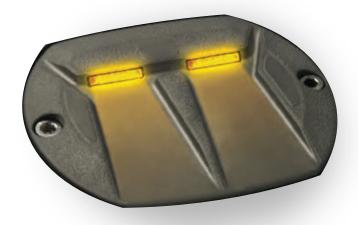

## **In-Road Warning Light**

## **Features**

Flush profile in the road: bike safe

Virtually maintenance free design

3000 ft daytime visibility

Automatic night dimming

Standard or enhanced chasing patterns

Low power consuming low voltage LED's