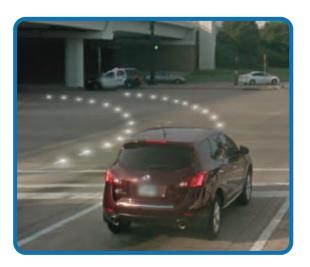

LED ENHANCED LEFT TURN LANE SYSTEMS

- Multiple Left Turn
- Dynamic Lane Control

LED enhanced left turn lanes have proven to effectively provide guidance to drivers in multiple lane turn-offs.

## **How it works**

LaneLight LED enhanced LEFT TURN LANE delineation systems respond to a call for left turn from your signal control cabinet. The road LED's dramatically enhance the left turn lane lines to improve safety and reduce the number of accidents caused by vehicles cutting or drifting into adjacent lanes.