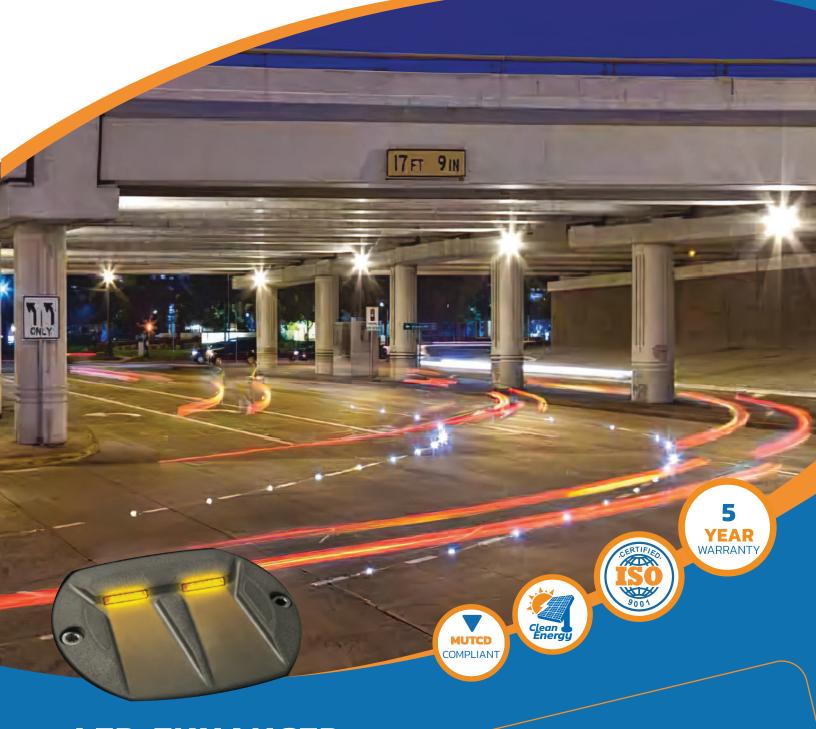

LED ENHANCED LEFT TURN LANE SYSTEMS

- Multiple Left Turn
- Dynamic Lane Control

LED enhanced left turn lanes have proven to effectively provide guidance to drivers in multiple lane turn-offs.

## **How it works**

LaneLight LED enhanced LEFT TURN LANE delineation systems respond to a call for left turn from your signal control cabinet. The road LED's dramatically enhance the left turn lane lines to improve safety and reduce the number of accidents caused by vehicles cutting or drifting into adjacent lanes.