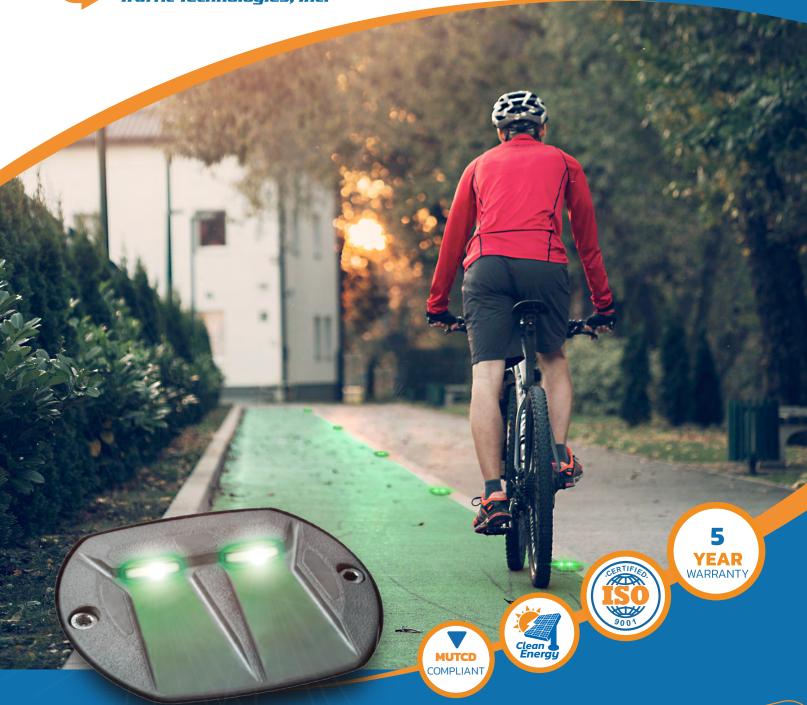

A well-defined **Bike Lane** is essential for cyclist safety and driver awareness. **LaneLight's in-road warning lights (IRWL)** create a continuous, highly visible delineation of the bike lane, even in low-light or adverse weather conditions. These embedded LEDs provide intuitive guidance to cyclists while reinforcing lane boundaries for motorists. When combined with LED Bike Signs and bike signals, the in-roadlighting ensures that cyclists have a clearly marked, illuminated route, reinforcing right-of-way and reducing the risk of encroachment by vehicles.

Daytime visible - 3000 ft (dimmable by PWM at night) and Snowplowable with Flush Mount option

Dedicated **Bike Signals** bring a new level of organization and efficiency to bike lane management. Functioning like traditional traffic lights but specifically designed for cyclists, these signals ensure safe and orderly movement through intersections. They can be programmed to work in coordination with vehicular traffic signals and pedestrian crossings, optimizing flow and minimizing conflicts. When integrated with LED Bike Signs and in-road lights, bike signals contribute to a fully synchronized system that prioritizes cyclist safety while improving overall urban mobility.