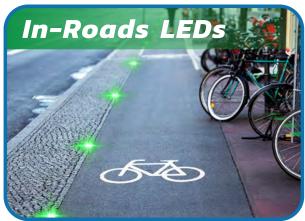

A well-defined **Bike Lane** is essential for cyclist safety and driver awareness. **LaneLight's in-road warning lights (IRWL)** create a continuous, highly visible delineation of the bike lane, even in low-light or adverse weather conditions. These embedded LEDs provide intuitive guidance to cyclists while reinforcing lane boundaries for motorists. When combined with LED Bike Signs and bike signals, the in-roadlighting ensures that cyclists have a clearly marked, illuminated route, reinforcing right-of-way and reducing the risk of encroachment by vehicles.