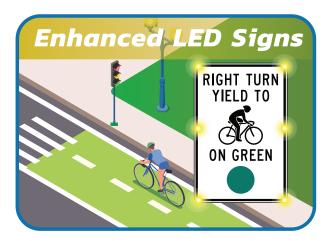

## **Bike Lane Warning System**

LaneLight LED Bike Signs provide cyclists and motorists with clear, high-visibility messaging to enhance safety and compliance on shared roadways. These signs can be activated by approaching cyclists, ensuring they receive timely alerts about crossings, turns, or potential hazards ahead.

Integrated with the overall Bike Lane System, LED Bike Signs work in sync with bike signals and in-pavement lighting to create a seamless flow of information, reducing conflicts between road users and making bike lanes safer and more predictable.