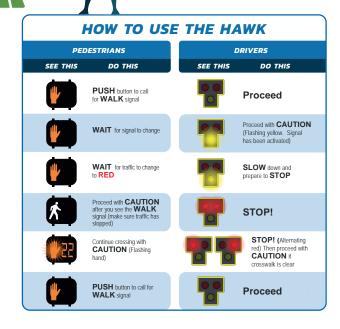

Engineered with safety in mind, the HAWK system employs a multi-phase activation sequence that clearly communicates crossing intentions to drivers. The system's distinctive flashing beacons and illuminated signs provide optimal visibility during both day and night, significantly improving driver awareness and yielding compliance.