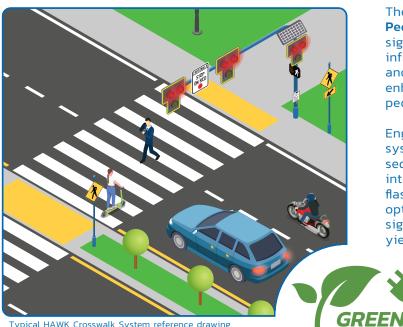

## HAWK Crosswalk Systems

Typical HAWK Crosswalk System reference drawing.

By harnessing clean renewable energy from the sun, the system minimizes reliance on traditional grid power, reducing environmental impact and operating costs. This sustainable approach aligns with modern engineering principles and promotes a greener transportation infrastructure.

- ◆Reduces carbon footprint
- Promotes renewable energy adoption
- Lower maintenance costs
- Enhanced Grid Independence

The HAWK (High-Intensity Activated crossWalk) Pedestrian Crossing System represents a significant advancement in pedestrian safety infrastructure. By utilizing innovative technology and a user-friendly design, the HAWK system enhances visibility and reduces the risk of pedestrian-vehicle collisions.

Engineered with safety in mind, the HAWK system employs a multi-phase activation sequence that clearly communicates crossing intentions to drivers. The system's distinctive flashing beacons and illuminated signs provide optimal visibility during both day and night, significantly improving driver awareness and yielding compliance.