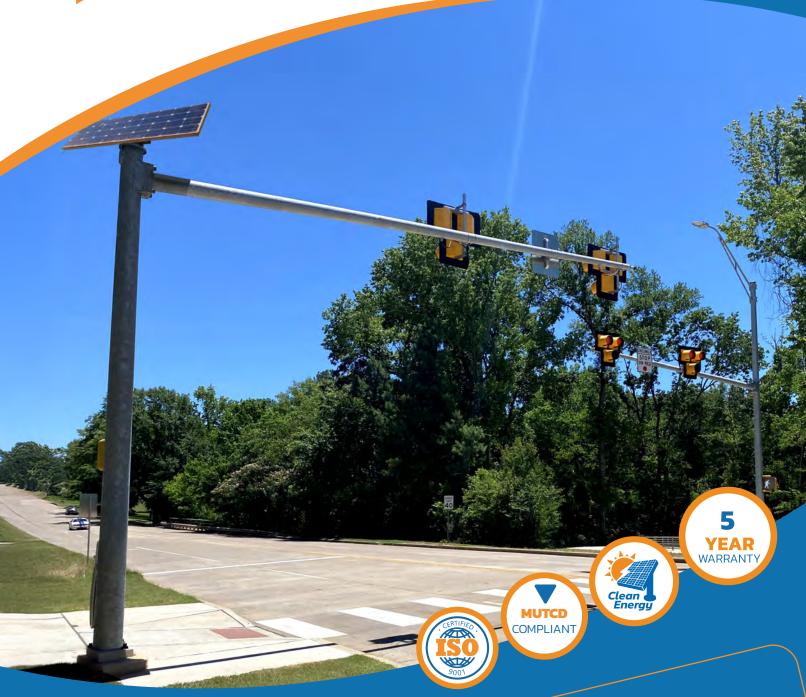

## HAWK CROSSWALK SYSTEMS

Compelling solution for enhancing pedestrian safety while minimizing environmental impact.

**OVERVIEW** 

Comparable compliance to fully signalized crosswalk systems at a fraction of the cost. Complete Plug & Play system packages allow for a quick install. Optional AC configuration.

The incorporation of solar power enhances the HAWK system's reliability and resilience. In areas with limited grid access or during power outages, solar-powered HAWK Crosswalk Systems continue to operate, ensuring uninterrupted pedestrian safety. This feature is particularly valuable in remote locations or during emergency situations.

> Furthermore, the HAWK Crosswalk System can be seamlessly integrated with solar power technology.

1-866-466-4836 info@lanelight.com