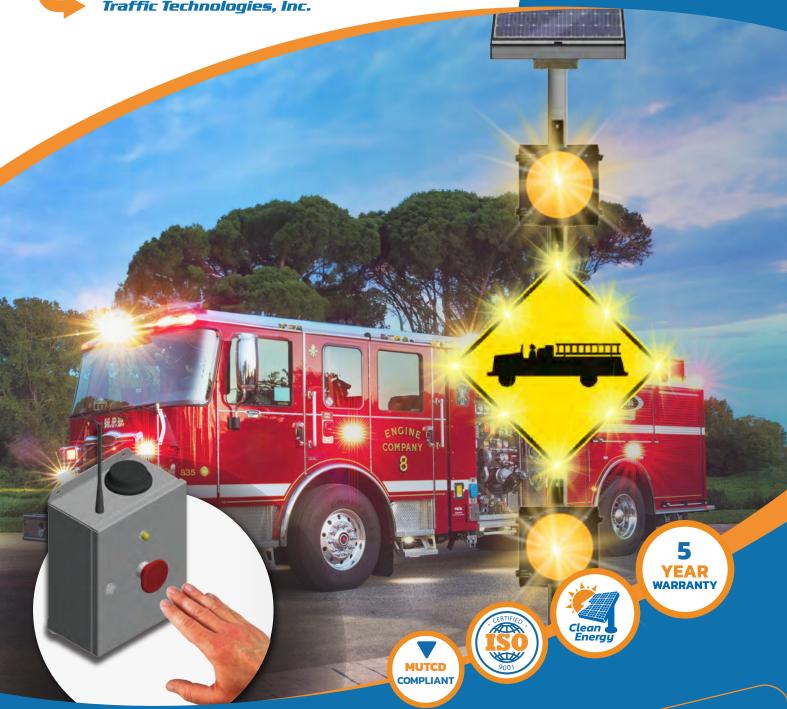

EMERGENCY
RESPONDER WARNING
SYSTEM

Wireless Emergency Vehicle
Warning Systems with
Remote Activation

EMERGENCY RESPONDER WARNING SYSTEM

It reduces response time, minimizes risks, and ensures effective coordination, resulting in safer and more successful emergency interventions.

The solar-powered Emergency Responder Warning System provides notification to traffic when an emergency vehicle is exiting a station. It can be activated remotely from the base station mounted in the building and/or with optional key fob.

## **LED ENHANCED SIGNS and LED BEACONS**

2 X 300mm (12") AMBER LED SIGNAL MODULES, BLACK POLYCARBONATE HOUSING

## **LED ENHANCED SIGNS**

1 X FIRE TRUCK SYMBOL - 75 x 75 cm, FLUORESCENT YELLOW, 8 YELLOW LEDS PER SIGN