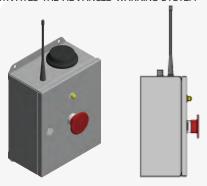

## **INSIDE CONTROL UNIT**

AC POWERED, WALL MOUNTED, WITH ANTENNA.
ACTIVATES THE ADVANCED WARNING SYSTEM

1-866-466-4836 info@lanelight.com