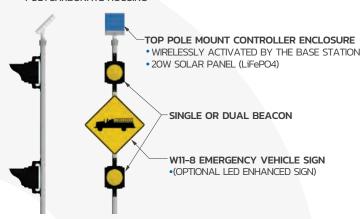

The solar-powered Emergency Responder Warning System provides notification to traffic when an emergency vehicle is exiting a station. It can be activated remotely from the base station mounted in the building and/or with optional key fob.

## **LED ENHANCED SIGNS and LED BEACONS**

2 X 300mm (12") AMBER LED SIGNAL MODULES, BLACK POLYCARBONATE HOUSING

## **LED ENHANCED SIGNS**

1 X FIRE TRUCK SYMBOL - 75 x 75 cm, FLUORESCENT YELLOW, 8 YELLOW LEDS PER SIGN

## **INSIDE CONTROL UNIT**

AC POWERED, WALL MOUNTED, WITH ANTENNA.
ACTIVATES THE ADVANCED WARNING SYSTEM

1-866-466-4836 info@lanelight.com