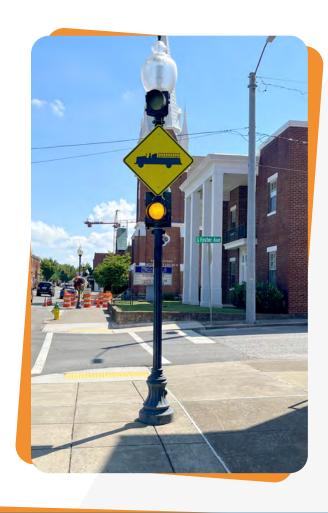

The solar-powered Emergency Responder Warning System provides notification to traffic when an emergency vehicle is exiting a station. It can be activated remotely from the base station mounted in the building and/or with optional key fob.

## **LED ENHANCED SIGNS and LED BEACONS**

2 X 300mm (12") AMBER LED SIGNAL MODULES, BLACK POLYCARBONATE HOUSING

## **LED ENHANCED SIGNS**

1 X FIRE TRUCK SYMBOL - 75 x 75 cm, FLUORESCENT YELLOW, 8 YELLOW LEDS PER SIGN