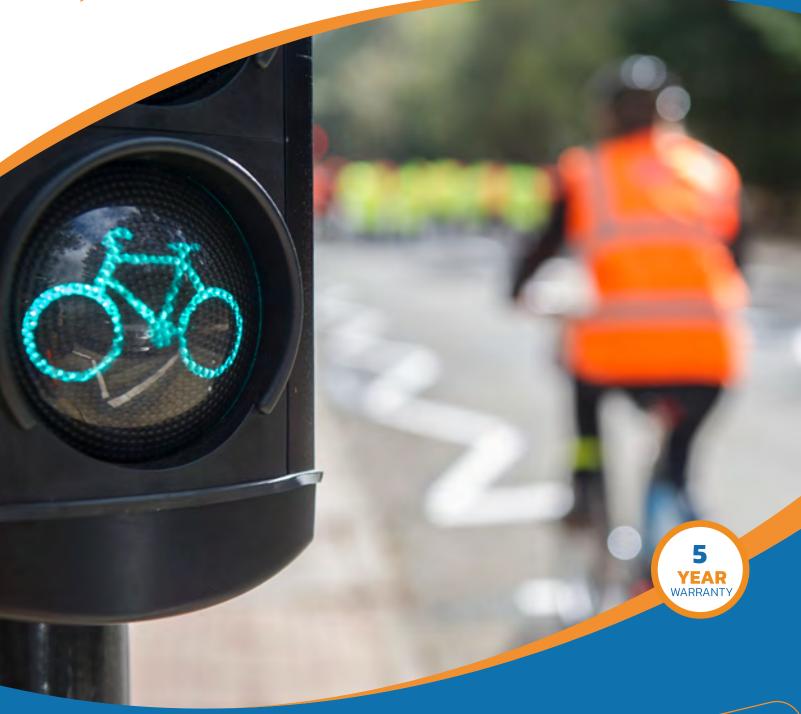

## **DIMENSIONS - TECHNICAL DETAILS**

Dedicated bicycle traffic signals provide clarity for both, cyclists and motorists, improving safety for all road users. According to the latest studies, these tailored traffic lights can reduce accidents involving cyclists at intersections by up to 50%.