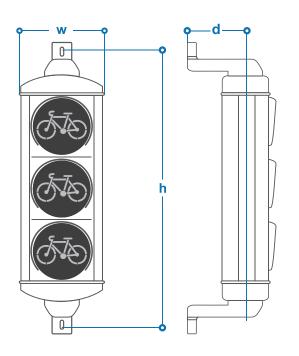

## **DIMENSIONS**

| Lens diameter          | Number of sections | Housing<br>w/h/d[mm] |
|------------------------|--------------------|----------------------|
| 100 mm (4 Inch)        | 3                  | 160 / 600 / 115      |
| *1,2 and 4 section hor | using available    |                      |