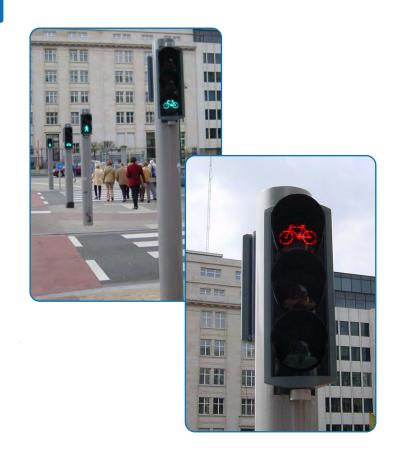

## **DIMENSIONS - TECHNICAL DETAILS**

Dedicated bicycle traffic signals provide clarity for both, cyclists and motorists, improving safety for all road users. According to the latest studies, these tailored traffic lights can reduce accidents involving cyclists at intersections by up to 50%.