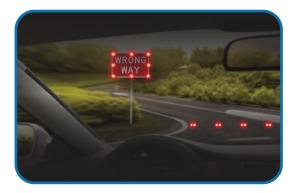

#### **Features**

- 3000-foot daytime visibility
- High intensity, durable, in-road LEDs directly in the drivers line of sight
- High intensity LED signs
- Flashing 24/7 to prevent wrong way incursion, with detection options to alert and record if incursion occurs
- Cloud linked for monitoring and automatic alarm via LaneLight Connect<sup>™</sup>
- Snowplow safe
- Solar powered, AC powered, or hybrid
- Configurable to each location
- Industry leading 5 Year Warranty