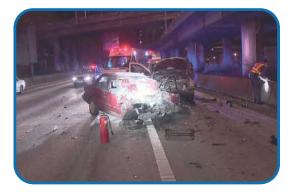

### **OVERVIEW**

"Driving the wrong way in one-way traffic or on the wrong side of the road factored into over 3 percent of all fatal craches in the US."

# Wrong-way Prevention System

Wrong-way crashes are often head-on collisions that are more likely to produce serious injuries and fatalities. Most of the time the offenders are confused, distracted, or intoxicated drivers who tend to keep their eyes on the road directly in front of them often not seeing roadside warning signs.