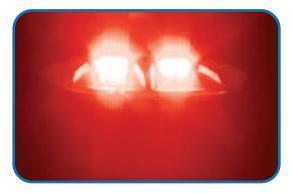

#### **Features**

- 3000-foot daytime visibility
- High intensity, durable, in-road LEDs directly in the drivers line of sight
- High intensity LED signs
- Flashing 24/7 to prevent wrong way incursion, with detection options to alert and record if incursion occurs
- Cloud linked for monitoring and automatic alarm via LaneLight Connect<sup>™</sup>
- Snowplow safe
- Solar powered, AC powered, or hybrid
- Configurable to each location
- Industry leading 5 Year Warranty