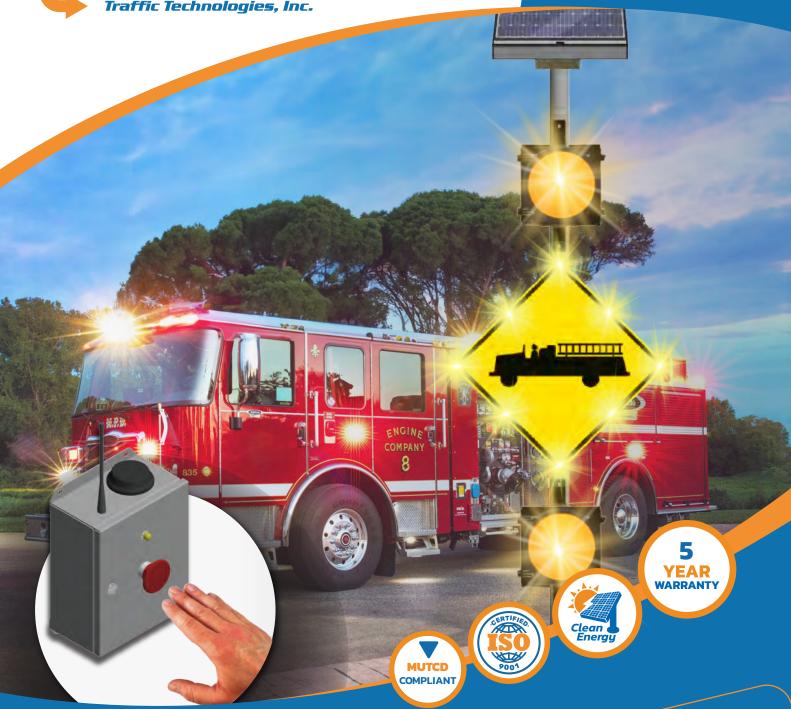

# EMERGENCY RESPONDER WARNING SYSTEM

It reduces response time, minimizes risks, and ensures effective coordination, resulting in safer and more successful emergency interventions.

The solar-powered Emergency Responder Warning System provides notification to traffic when an emergency vehicle is exiting a station. It can be activated remotely from the base station mounted in the building and/or with optional key fob.

#### **LED ENHANCED SIGNS and LED BEACONS**

2 X 300mm (12") AMBER LED SIGNAL MODULES, BLACK POLYCARBONATE HOUSING

### **LED ENHANCED SIGNS**

1 X FIRE TRUCK SYMBOL - 75 x 75 cm, FLUORESCENT YELLOW, 8 YELLOW LEDS PER SIGN

## **INSIDE CONTROL UNIT**

AC POWERED, WALL MOUNTED, WITH ANTENNA.
ACTIVATES THE ADVANCED WARNING SYSTEM

MK10 CONTROLLER ANTENNA

1-866-466-4836 info@lanelight.com