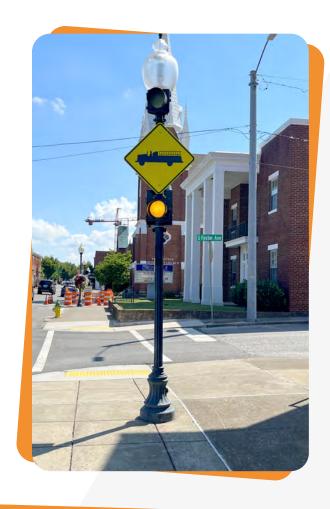

# EMERGENCY RESPONDER WARNING SYSTEM

It reduces response time, minimizes risks, and ensures effective coordination, resulting in safer and more successful emergency interventions.

The solar-powered Emergency Responder Warning System provides notification to traffic when an emergency vehicle is exiting a station. It can be activated remotely from the base station mounted in the building and/or with optional key fob.

#### **LED ENHANCED SIGNS and LED BEACONS**

2 X 300mm (12") AMBER LED SIGNAL MODULES, BLACK POLYCARBONATE HOUSING

### **LED ENHANCED SIGNS**

1 X FIRE TRUCK SYMBOL - 75 x 75 cm, FLUORESCENT YELLOW, 8 YELLOW LEDS PER SIGN