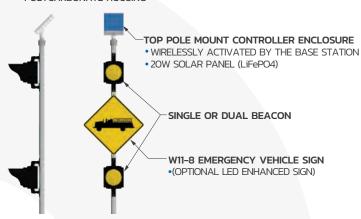

# EMERGENCY RESPONDER WARNING SYSTEM

It reduces response time, minimizes risks, and ensures effective coordination, resulting in safer and more successful emergency interventions.

The solar-powered Emergency Responder Warning System provides notification to traffic when an emergency vehicle is exiting a station. It can be activated remotely from the base station mounted in the building and/or with optional key fob.

#### **LED ENHANCED SIGNS and LED BEACONS**

2 X 300mm (12") AMBER LED SIGNAL MODULES, BLACK POLYCARBONATE HOUSING

### **LED ENHANCED SIGNS**

1 X FIRE TRUCK SYMBOL - 75 x 75 cm, FLUORESCENT YELLOW, 8 YELLOW LEDS PER SIGN