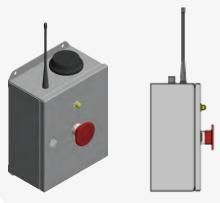

## **INSIDE CONTROL UNIT**

AC POWERED, WALL MOUNTED, WITH ANTENNA.
ACTIVATES THE ADVANCED WARNING SYSTEM

MK10 CONTROLLER ANTENNA

1-866-466-4836 info@lanelight.com