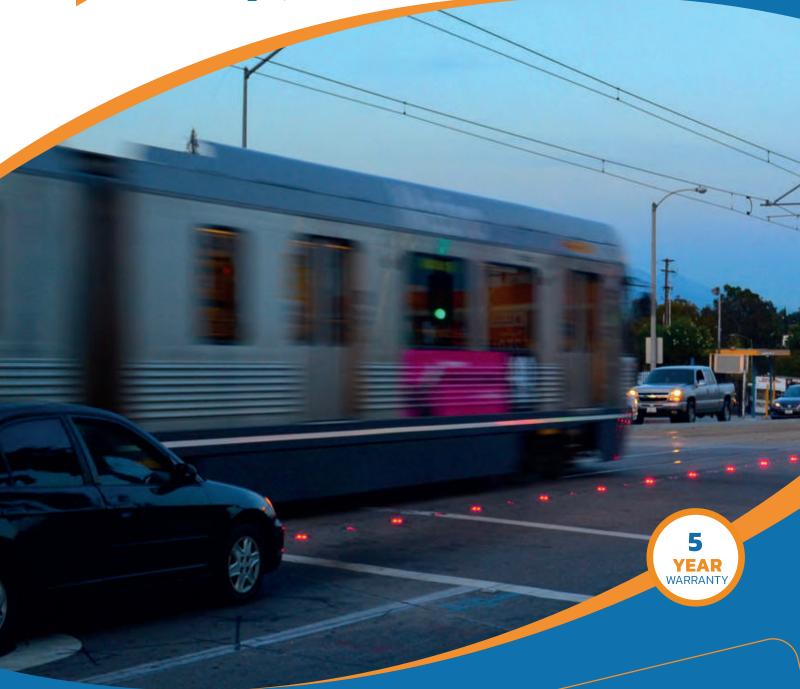

## **SPECIFICATIONS**

It's been proven that distracted drivers experience extreme tunnel vision. LaneLight LED enhanced stop bar systems operate in sync with existing red light signals and are designed to dramatically enhance stop bar visibility and driver awareness at intersections, light rail crossings, and facility entry points.