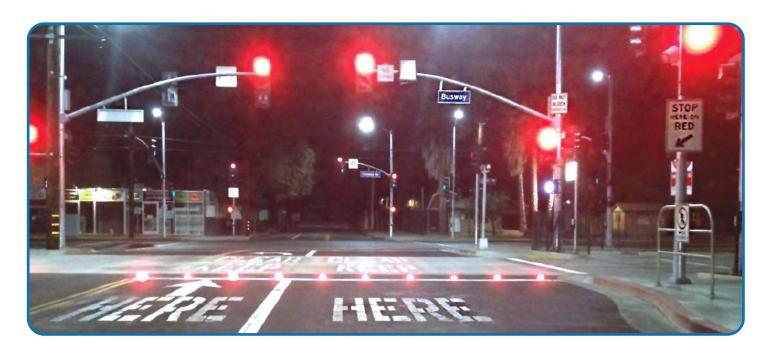

Stop Bar Enhancement

- Stop Bars
- Security Gates
- Grade Rail Crossings

## **SPECIFICATIONS**

It's been proven that distracted drivers experience extreme tunnel vision. LaneLight LED enhanced stop bar systems operate in sync with existing red light signals and are designed to dramatically enhance stop bar visibility and driver awareness at intersections, light rail crossings, and facility entry points.