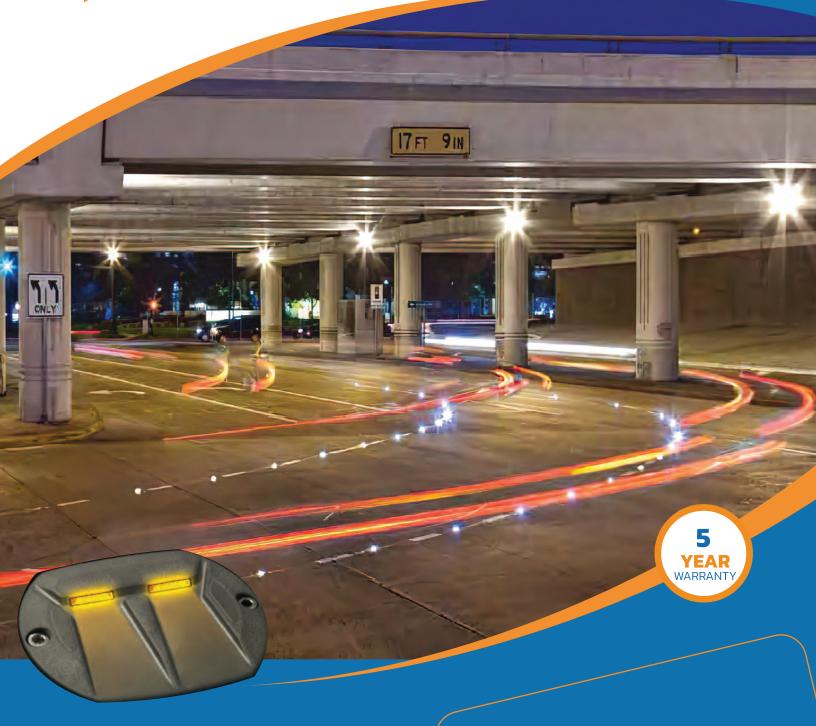

LED ENHANCED LEFT TURN LANE SYSTEMS

Multiple Left Turn Dynamic Lane Control

**SPECIFICATIONS** 

LED enhanced left turn lanes have proven to effectively provide guidance to drivers in multiple lane turn-offs.

## **How it works**

LaneLight LED enhanced LEFT TURN LANE delineation systems respond to a call for left turn from your signal control cabinet. The road LED's dramatically enhance the left turn lane lines to improve safety and reduce the number of accidents caused by vehicles cutting or drifting into adjacent lanes.