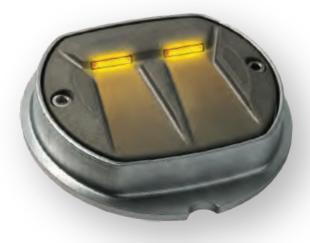

## **In-Road Warning Light**

## **Features**

Flush profile in the road: bike safe

Virtually maintenance free design

3000 ft daytime visibility

Automatic night dimming

Standard or enhanced chasing patterns

Low power consuming low voltage LED's

Stainless steel construction

**5 YEAR Warranty** 