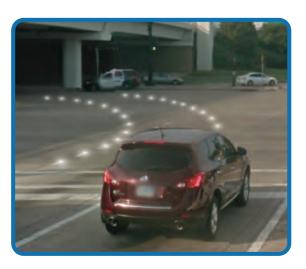

LED ENHANCED LEFT TURN LANE SYSTEMS

Multiple Left Turn Dynamic Lane Control

**SPECIFICATIONS** 

LED enhanced left turn lanes have proven to effectively provide guidance to drivers in multiple lane turn-offs.

## **How it works**

LaneLight LED enhanced LEFT TURN LANE delineation systems respond to a call for left turn from your signal control cabinet. The road LED's dramatically enhance the left turn lane lines to improve safety and reduce the number of accidents caused by vehicles cutting or drifting into adjacent lanes.