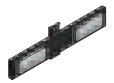

## IN-ROAD LED LIGHTED CROSSWALKS

The LaneLight system creates a barrier of bright flashing lights directly in the driver's line of sight.

- Ideal for mid-block crosswalks
- Industry leading ultra-bright > 3.5 million candela / m2 output
- 3000 foot daytime visibility
- Targets the tunnel vision of a distracted driver
- Low Profile: Snowplow Safe / Bicycle Safe
- Standard or enhanced flash patterns
- Passive activation options available
- Solar or AC power configurations
- Self cleaning design / Near Zero maintenance
- MUTCD Compliant/ FDOT Approved

In-Road Warning Light (IRWL)

Rectangular Rapid Flashing Beacon (RRFB)