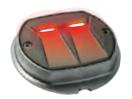

## IN-ROAD LED LIGHTED CROSSWALKS

The LaneLight system creates a barrier of bright flashing lights directly in the driver's line of sight.

- Ideal for mid-block crosswalks
- Industry leading ultra-bright > 3.5 million candela / m2 output
- 3000 foot daytime visibility
- Targets the tunnel vision of a distracted driver
- Low Profile: Snowplow Safe / Bicycle Safe
- Standard or enhanced flash patterns
- Passive activation options available
- Solar or AC power configurations
- Self cleaning design / Near Zero maintenance
- MUTCD Compliant/ FDOT Approved

In-Road Warning Light (IRWL)

Rectangular Rapid Flashing Beacon (RRFB)