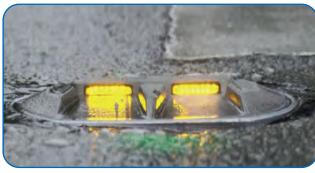

## IN-ROAD LED LIGHTED CROSSWALKS

The LaneLight system creates a barrier of bright flashing lights directly in the driver's line of sight.

- Ideal for mid-block crosswalks
- Industry leading ultra-bright > 3.5 million candela / m2 output
- 3000 foot daytime visibility
- Targets the tunnel vision of a distracted driver
- Low Profile: Snowplow Safe / Bicycle Safe
- Standard or enhanced flash patterns
- Passive activation options available
- Solar or AC power configurations
- Self cleaning design / Near Zero maintenance
- MUTCD Compliant/ FDOT Approved