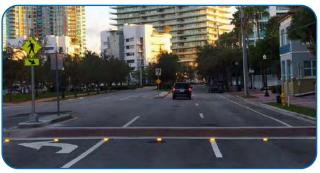

## IN-ROAD LED LIGHTED CROSSWALKS

The LaneLight system creates a barrier of bright flashing lights directly in the driver's line of sight.

- Ideal for mid-block crosswalks
- Industry leading ultra-bright > 3.5 million candela / m2 output
- 3000 foot daytime visibility
- Targets the tunnel vision of a distracted driver
- Low Profile: Snowplow Safe / Bicycle Safe
- Standard or enhanced flash patterns
- Passive activation options available
- Solar or AC power configurations
- Self cleaning design / Near Zero maintenance
- MUTCD Compliant/ FDOT Approved