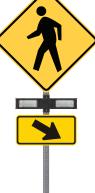

IN-ROAD CROSSWALK
SYSTEM

Designed to target the tunnel vision of today's distracted drivers

## IN-ROAD LED LIGHTED CROSSWALKS

The LaneLight system creates a barrier of bright flashing lights directly in the driver's line of sight.

- Ideal for mid-block crosswalks
- Industry leading ultra-bright > 3.5 million candela / m2 output
- 3000 foot daytime visibility
- Targets the tunnel vision of a distracted driver
- Low Profile: Snowplow Safe / Bicycle Safe
- Standard or enhanced flash patterns
- Passive activation options available
- Solar or AC power configurations
- Self cleaning design / Near Zero maintenance
- MUTCD Compliant/ FDOT Approved