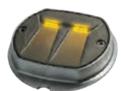

## IN-ROAD LED LIGHTED CROSSWALKS

The LaneLight system creates a barrier of bright flashing lights directly in the driver's line of sight.

- Ideal for mid-block crosswalks
- Industry leading ultra-bright > 3.5 million candela / m2 output
- 3000 foot daytime visibility
- Targets the tunnel vision of a distracted driver
- Low Profile: Snowplow Safe / Bicycle Safe
- Standard or enhanced flash patterns
- Passive activation options available
- Solar or AC power configurations
- Self cleaning design / Near Zero maintenance
- MUTCD Compliant/ FDOT Approved

In-Road Warning Light (IRWL)

Rectangular Rapid Flashing Beacon (RRFB)