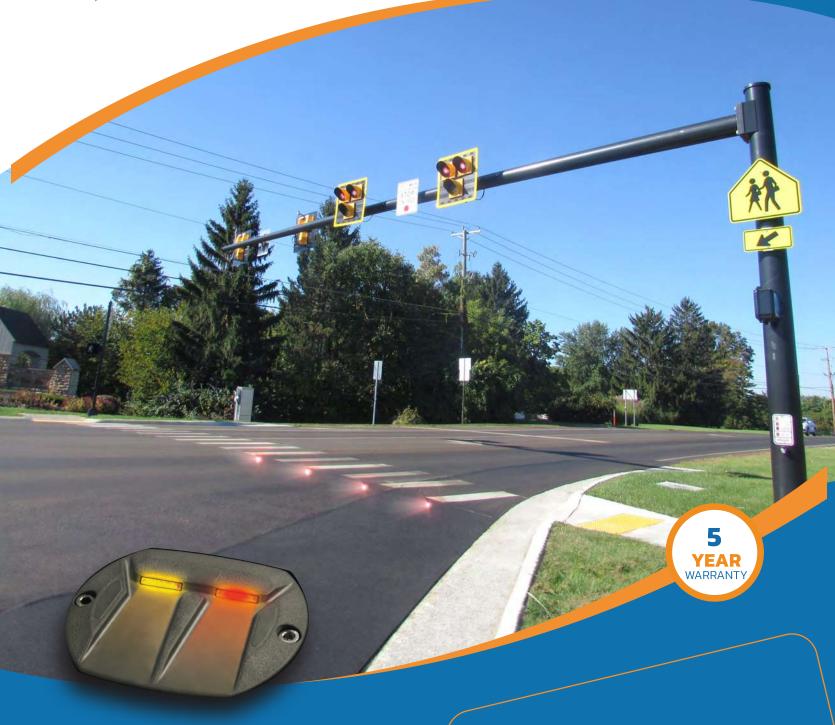

Hawk & IRWL Complete System

Hawk Crosswalk Systems don't target distracted drivers... ...UNTIL NOW

Nothing compares to a LaneLight IRWL system when you target the tunnel vision of a Distracted Driver. Maximize the visibility of your HAWK crosswalk systems with a dual color LaneLight In Road Warning Light system. Seamless traffic controller integration...

Dramatically Enhanced VISIBILITY!