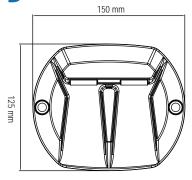

## **SPECIFICATIONS**

| Dimensions -LED module        | 150mm x 125mm (5.9" x 5")                                                 |
|-------------------------------|---------------------------------------------------------------------------|
| Dimensions - Housing          | 175mm (7")                                                                |
| Protrusion from pavement      | 3 mm (.12") or Flush Mount option                                         |
| Housing depth (incl.sub base) | 65mm (2.56")                                                              |
| Daytime visible               | 3,000ft (dimmable by PWM at night)                                        |
| Snowplowable                  | Yes, with Flush Mount option                                              |
| Housing - LED module          | Stainless Steel                                                           |
| Housing                       | Aluminum                                                                  |
| Sealing                       | IP68                                                                      |
| Load rated                    | 5,000 kg compression                                                      |
| Operating temperature         | -20C to +50C                                                              |
| Lens                          | Boron / glass                                                             |
| LED face                      | Uni-directional                                                           |
| LEDs per unit                 | 16                                                                        |
| LED color                     | Dual color fight head - Amber and Red                                     |
| Activation                    | Integration with H.A.W.K. controller                                      |
| Power                         | Hardwired; Low voltage AC 2.5w (nominal)                                  |
| Controller                    | Microprocessor, (sold separately)                                         |
| Wiring                        | 18 AWG direct burial or drain equipped conduit 2 or 3 wire configurations |