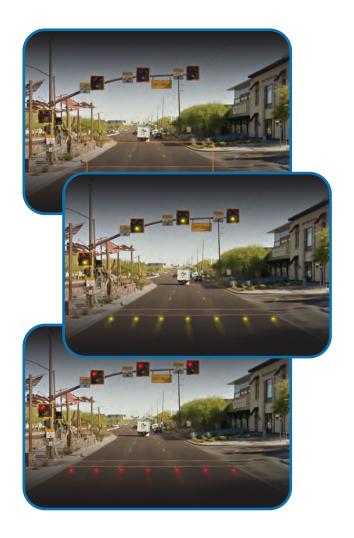

Hawk & IRWL Complete System

Hawk Crosswalk Systems don't target distracted drivers... ...UNTIL NOW

Nothing compares to a LaneLight IRWL system when you target the tunnel vision of a Distracted Driver. Maximize the visibility of your HAWK crosswalk systems with a dual color LaneLight In Road Warning Light system. Seamless traffic controller integration...

Dramatically Enhanced VISIBILITY!