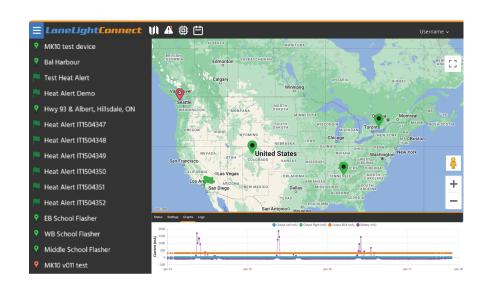

### CONNECTIVITY

- Green pins indicate that the device has uploaded data and that it is connected to the LaneLightConnect service.
- A red pin indicates loss of connection, possibly caused by environmental conditions such as heavy snow, physical damage, or loss of power.

#### **DEVICE DETAILS**

Device details can be accessed by either clicking on the device pin or by selecting a device name from the drop-down menu in the top left corner of the window.