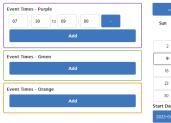

## **SCHEDULING CAPABILITIES**

- Up to three different Event Times groups can be defined in a schedule file.
- · One same schedule that can be applied to multiple devices.