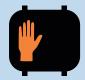

SEE THIS

DO THIS

SEE THIS

#### **DRIVERS**

DO THIS

**PUSH** button to call for **WALK** signal

### STOP!

Continue crossing with **CAUTION** (Flashing hand)

**STOP!** (Alternating red) Then proceed with **CAUTION** if crosswalk is clear

**PUSH** button to call for **WALK** signal

**Proceed** 

1-866-466-4836 info@lanelight.com