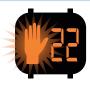

SEE THIS

DO THIS

SEE THIS

### STOP!

Continue crossing with **CAUTION** (Flashing hand)

**STOP!** (Alternating red) Then proceed with **CAUTION** if crosswalk is clear

**PUSH** button to call for **WALK** signal

**Proceed** 

1-866-466-4836 info@lanelight.com