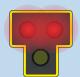

SEE THIS

DO THIS

SEE THIS

#### **Proceed**

**WAIT** for signal to change

Proceed with CAUTION (Flashing yellow. Signal has been activated)

**WAIT** for traffic to change to **RED** 

**SLOW** down and prepare to **STOP** 

Proceed with CAUTION after you see the **WALK** signal (make sure traffic has stopped)