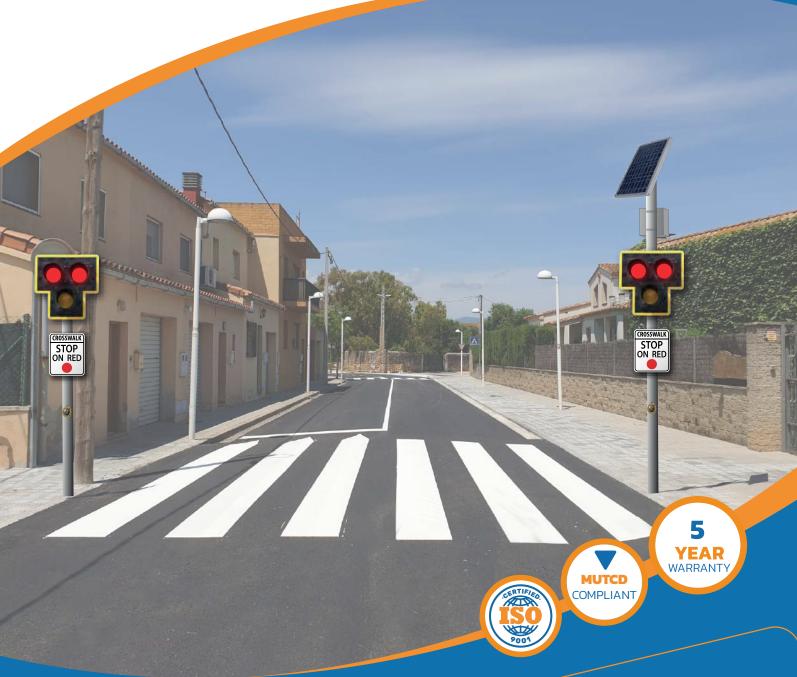

# HAWK CROSSWALK SYSTEMS

## Autonomous Solar or hardwired AC

- Hybrid
- High Intensity
- Pedestrian Crosswalks

Comparable compliance to fully signalized crosswalk systems at a fraction of the cost. Complete Plug & Play system packages allow for a quick install.

AC and SOLAR configurations!

#### **MAXIMUM Visibility!**

ADD syncronized in-road warning lights to target distracted drivers!

| $\overline{}$ | _ | $\overline{}$ | -          |          |    |
|---------------|---|---------------|------------|----------|----|
|               | _ |               | <b>= 1</b> |          | NS |
| _             | _ |               | - 4        | <i>-</i> |    |
|               |   |               |            |          |    |