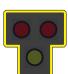

SEE THIS

DO THIS

SEE THIS

#### **Proceed**

**WAIT** for signal to change

Proceed with CAUTION (Flashing yellow. Signal has been activated)

**WAIT** for traffic to change to **RED** 

**SLOW** down and prepare to **STOP** 

Proceed with CAUTION after you see the **WALK** signal (make sure traffic has stopped)