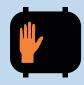

SEE THIS

DO THIS

SEE THIS

#### **DRIVERS**

DO THIS

**PUSH** button to call for **WALK** signal