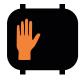

SEE THIS

DO THIS

SEE THIS

#### **DRIVERS**

DO THIS

**PUSH** button to call for **WALK** signal

### STOP!

Continue crossing with **CAUTION** (Flashing hand)

**STOP!** (Alternating red) Then proceed with **CAUTION** if crosswalk is clear

**PUSH** button to call for **WALK** signal

**Proceed** 

1-866-466-4836 info@lanelight.com