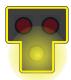

SEE THIS

DO THIS

SEE THIS

#### **Proceed**

**WAIT** for signal to change

Proceed with CAUTION (Flashing yellow. Signal has been activated)

**WAIT** for traffic to change to **RED** 

**SLOW** down and prepare to **STOP** 

Proceed with CAUTION after you see the **WALK** signal (make sure traffic has stopped)