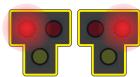

SEE THIS

DO THIS

SEE THIS

### STOP!

Continue crossing with **CAUTION** (Flashing hand)

**STOP!** (Alternating red) Then proceed with **CAUTION** if crosswalk is clear

**PUSH** button to call for **WALK** signal

**Proceed** 

1-866-466-4836 info@lanelight.com