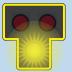

SEE THIS

DO THIS

SEE THIS

#### **Proceed**

**WAIT** for signal to change

Proceed with CAUTION (Flashing yellow. Signal has been activated)

**WAIT** for traffic to change to **RED** 

**SLOW** down and prepare to **STOP** 

Proceed with CAUTION after you see the **WALK** signal (make sure traffic has stopped)