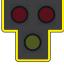

SEE THIS

DO THIS

SEE THIS

#### **Proceed**

**WAIT** for signal to change

Proceed with CAUTION (Flashing yellow. Signal has been activated)

**WAIT** for traffic to change to **RED** 

**SLOW** down and prepare to **STOP** 

Proceed with CAUTION after you see the **WALK** signal (make sure traffic has stopped)

### STOP!

Continue crossing with **CAUTION** (Flashing hand)

**STOP!** (Alternating red) Then proceed with **CAUTION** if crosswalk is clear

**PUSH** button to call for **WALK** signal

**Proceed** 

1-866-466-4836 info@lanelight.com