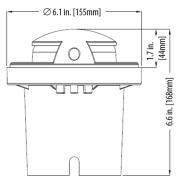

## 2204 Series Pathway and Architectural Lighting

The bi-directional model is shown here; dimensions are the same for uni-directional units. Uni-directional models have only one light port.

| SPECIFICATIONS        |                                                                                                                                            |
|-----------------------|--------------------------------------------------------------------------------------------------------------------------------------------|
| Operating Voltage     | 120 VAC                                                                                                                                    |
| Power Consumption     | 14.4 VA                                                                                                                                    |
| Casing Material       | Die cast aluminum and polycarbonate                                                                                                        |
| Weight                | 2.65 lbs. [1.2 kg]                                                                                                                         |
| Fixture Dimensions    | Diameter: 155mm Height: 168mm                                                                                                              |
| Fixture Above Ground  | 1.7 in. [44mm]                                                                                                                             |
| Cap Color Options     | Black or Silver                                                                                                                            |
| Lens Material         | Polycarbonate                                                                                                                              |
| Lamp Type             | LED                                                                                                                                        |
| Light Modes           | Flash, Steady, Cascading                                                                                                                   |
| Light Configurations  | Uni-directional or bi-directional illumination                                                                                             |
| LED Color Options     | Warm White, Cool White, Red, Yellow, Green, Blue                                                                                           |
| Visibility            | >656 ft. [>200m]                                                                                                                           |
| Operating Temperature | -40° to 167°F [-40° to +75°C]                                                                                                              |
| Waterproof Rating     | IP68                                                                                                                                       |
| Certifications        | CE                                                                                                                                         |
| Installation          | In-ground; PVC burial sleeve                                                                                                               |
| Warranty              | 1 year limited warranty for defects in manufacturing, factory assembly and materials only; excludes damage caused by vehicles or vandalism |