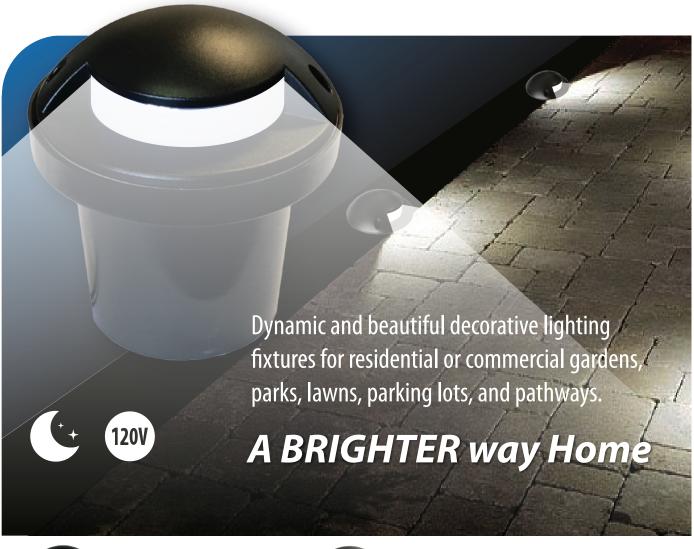

## **OVERVIEW**

The 2204 Series recessed lighting fixtures are suitable for decorative pathway and architectural lighting in gardens, streets, squares, villas, parks, lawns, supermarkets, parking lots, retail stores, tourist attractions, places of worship, government and other public buildings, amusement parks and any location where low-profile illumination fixtures are desired. The PVC burial sleeve can be installed into concrete, asphalt, stone or wood. Not recommended for use in soil, mulch, wood chips or other soft material.