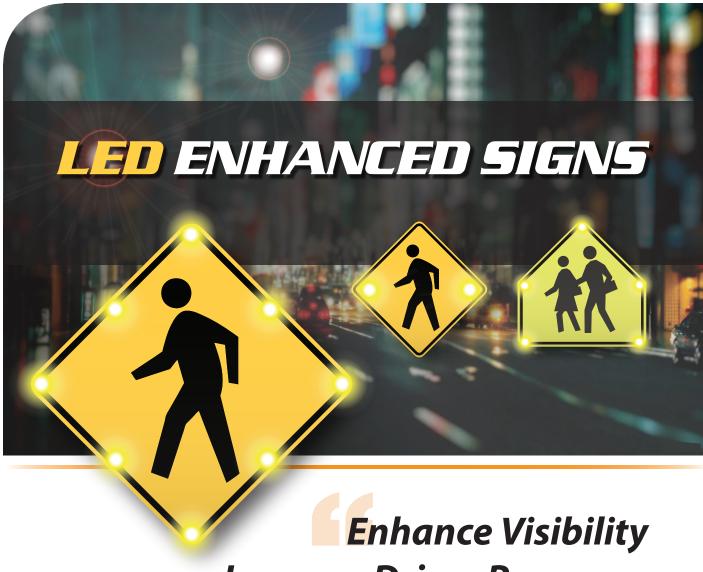

## Improve Driver Response

www.LaneLight.com

Hi-Intensity LED's increase effectiveness and visibility - day or night significantly improving driver response times. Provide increased safety at locations such as crosswalks, school zones, parks, playgrounds, shopping malls, and hospitals

## CROSSSWALKImage: Colspan="2">Image: Colspan="2" Image: Colspan